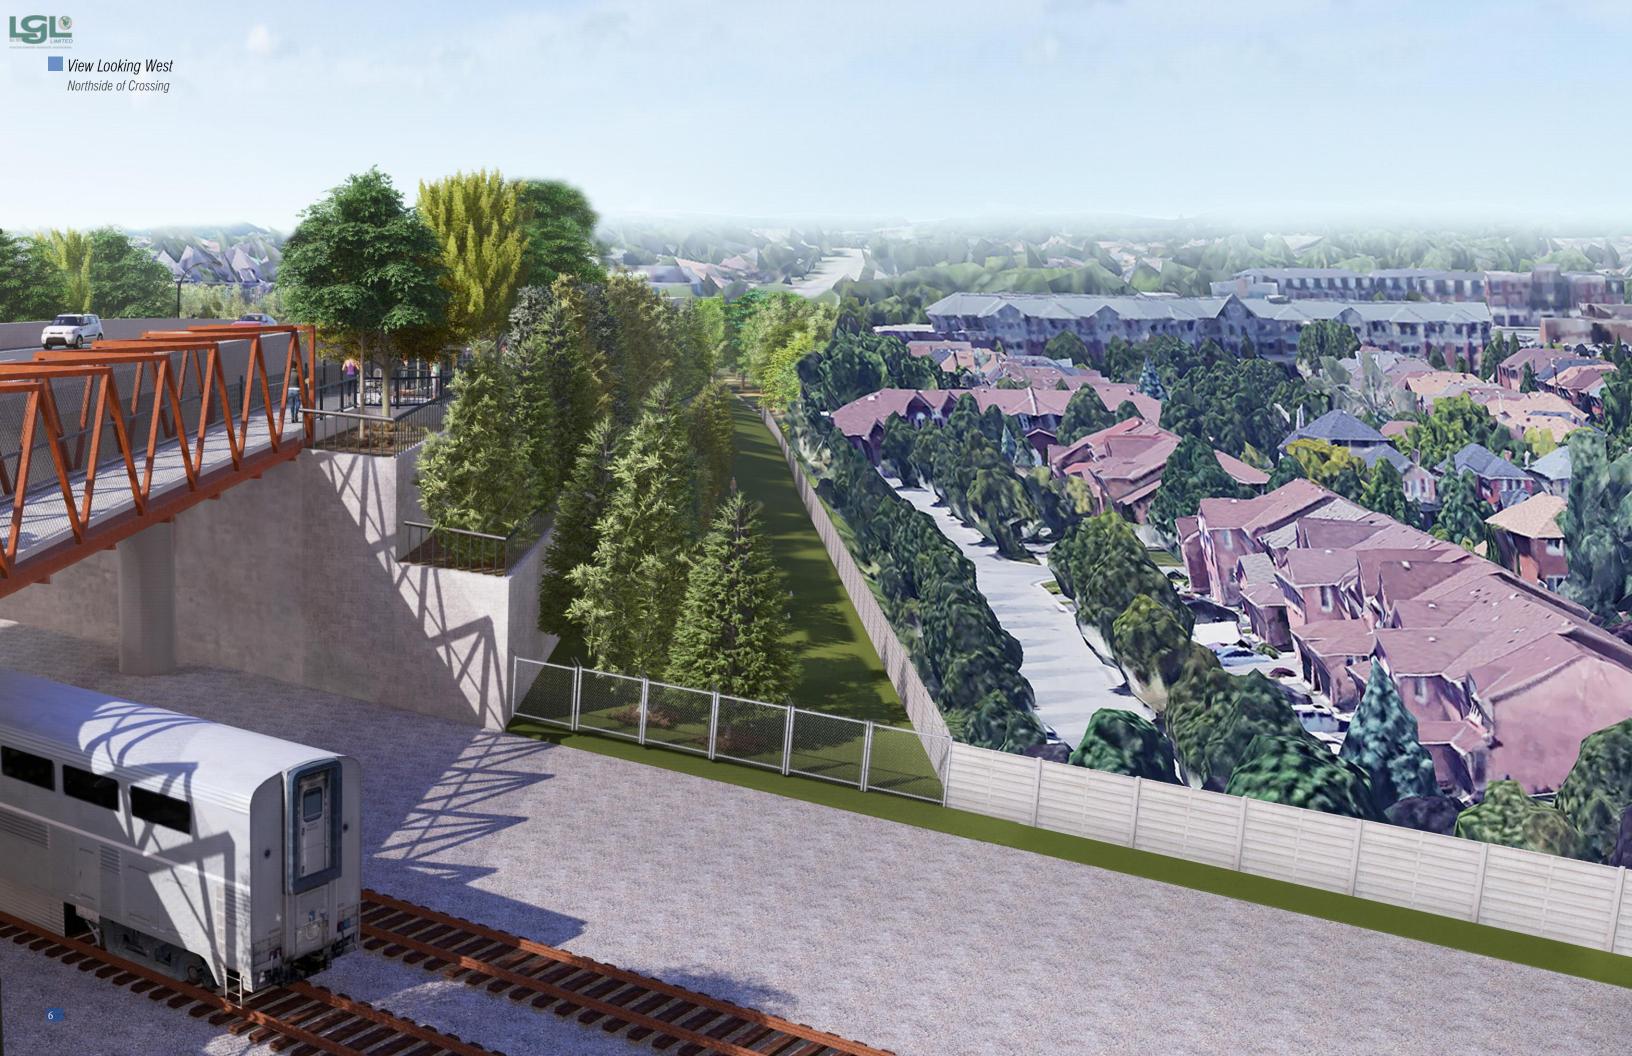

## VIEWS

- View Looking Northwest, Southside of Crossing
- Bird's Eye View Looking West, Southside of Crossing
- View Looking West, Northside of Crossing
- View Looking South from Neighborhood, Northside of Crossing
- View Looking East on Multi-Use Pathway
- Traffic View Approaching Grade Separation, Eastbound Lanes
- View Looking East, Southside of Crossing
- Lookout, Northside of Crossing
- NORTHSIDE TERRACE SOIL VOLUME & TREE QUANTITY