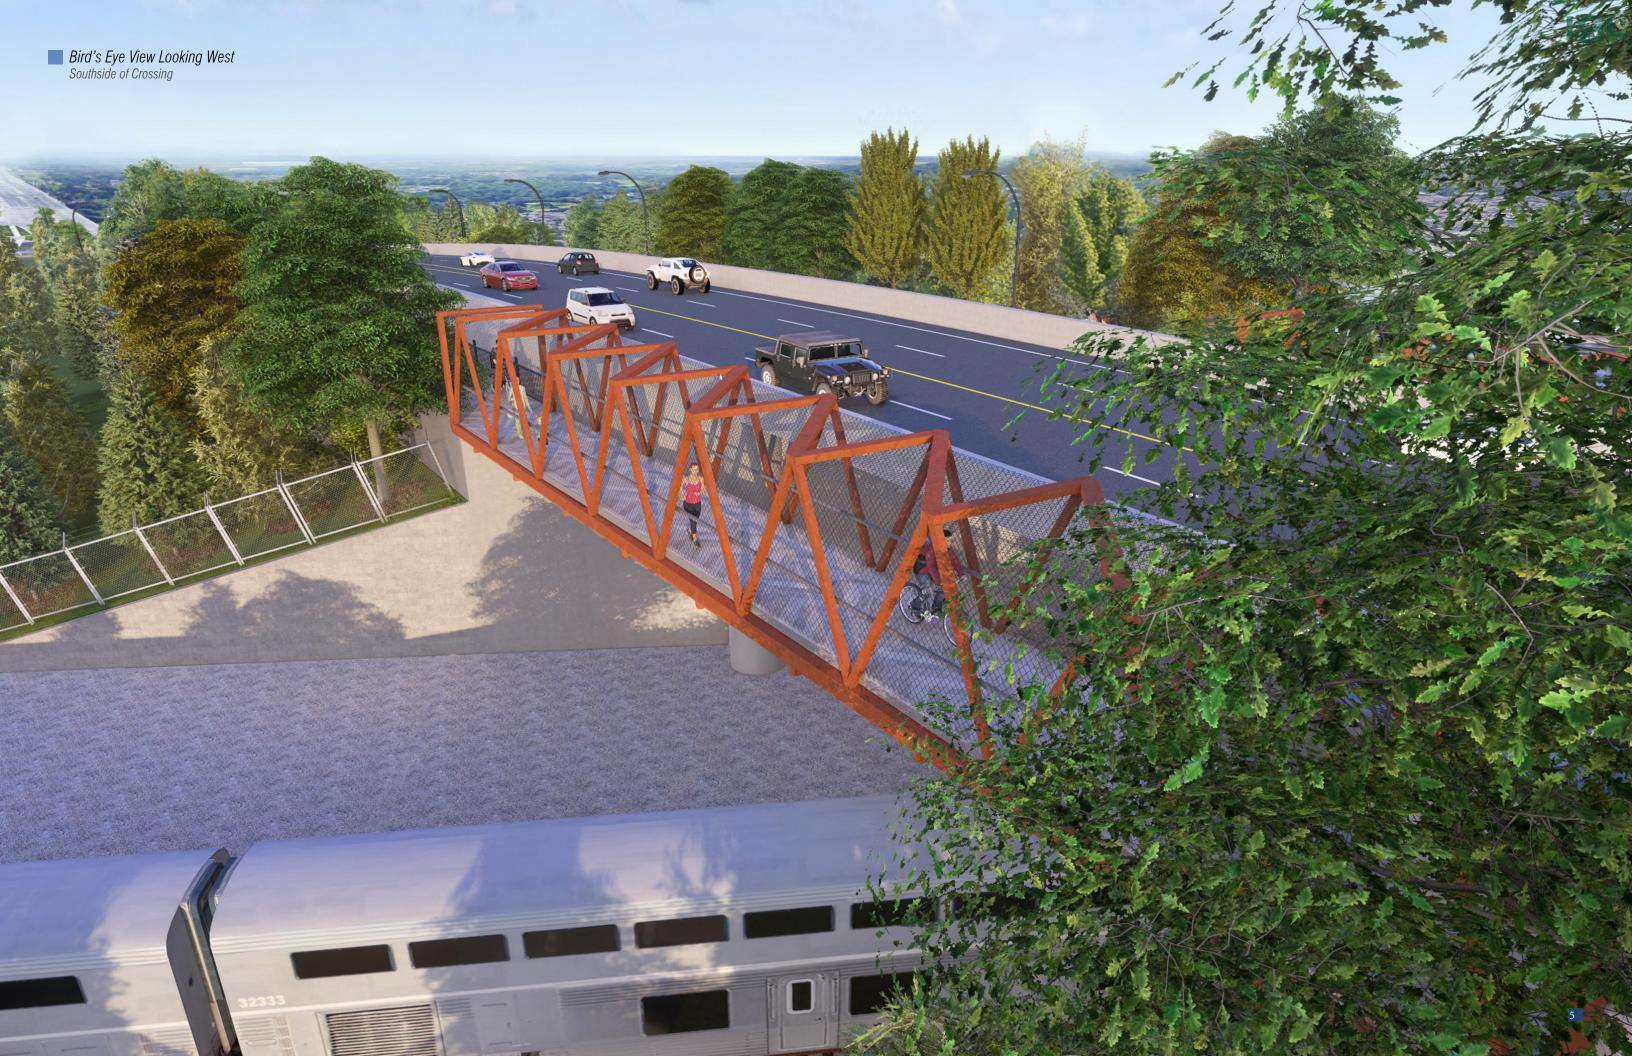

## VIEWS

- View Looking Northwest, Southside of Crossing
- Bird's Eye View Looking West, Southside of Crossing
- View Looking West, Northside of Crossing
- View Looking South from Neighborhood, Northside of Crossing
- View Looking East on Multi-Use Pathway
- Traffic View Approaching Grade Separation, Eastbound Lanes
- View Looking East, Southside of Crossing
- Lookout, Northside of Crossing
- NORTHSIDE TERRACE SOIL VOLUME & TREE QUANTITY