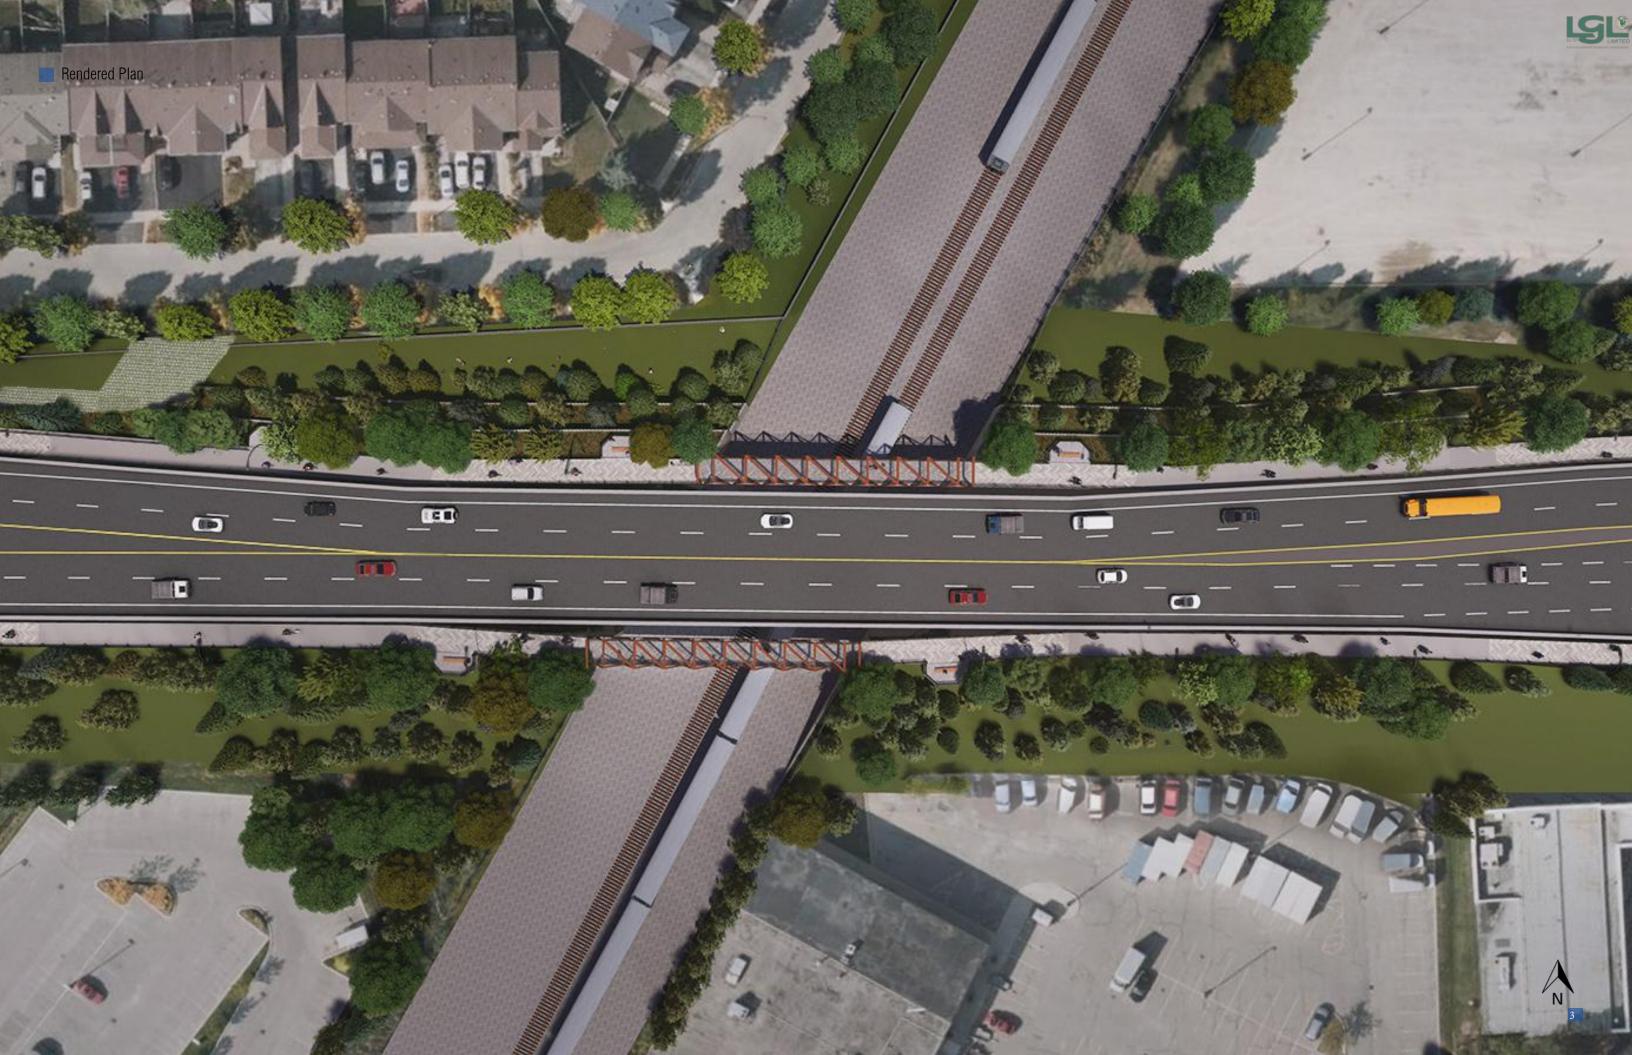

## **TABLE OF CONTENTS**

## RENDERED PLAN

## VIEWS

- View Looking Northwest, Southside of Crossing
- Bird's Eye View Looking West, Southside of Crossing
- View Looking West, Northside of Crossing
- View Looking South from Neighborhood, Northside of Crossing
- View Looking East on Multi-Use Pathway
- Traffic View Approaching Grade Separation, Eastbound Lanes
- View Looking East, Southside of Crossing
- Lookout, Northside of Crossing
- NORTHSIDE TERRACE SOIL VOLUME & TREE QUANTITY























## ■ NORTHSIDE SOIL VOLUME & TREE QUANTITY



| Elgin Mills EA LANDSCA                                                             | PE SOIL VOLUME        | AND TREE QUANTIT | Υ                    |                     |
|------------------------------------------------------------------------------------|-----------------------|------------------|----------------------|---------------------|
| Overview                                                                           |                       |                  |                      |                     |
| · Terrace total area:                                                              | 1076.6 m <sup>2</sup> |                  |                      |                     |
| · Total Soil Volume: 1722.6 m³