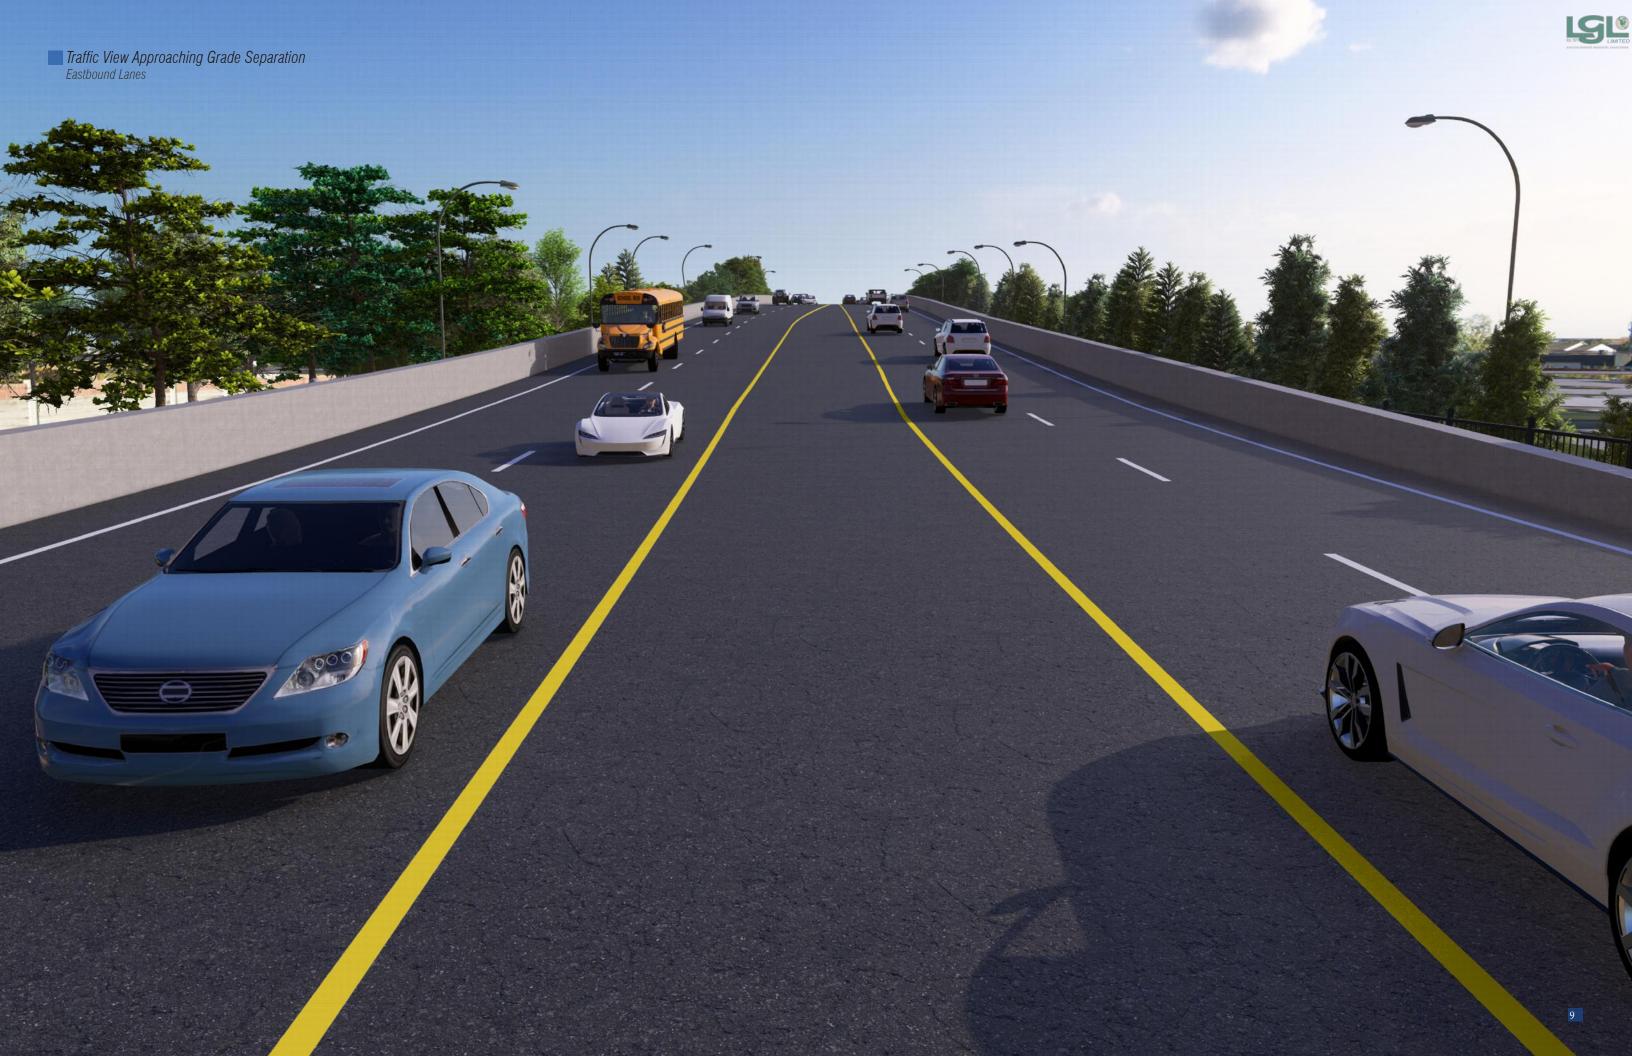

## VIEWS

- View Looking Northwest, Southside of Crossing
- Bird's Eye View Looking West, Southside of Crossing
- View Looking West, Northside of Crossing
- View Looking South from Neighborhood, Northside of Crossing
- View Looking East on Multi-Use Pathway
- Traffic View Approaching Grade Separation, Eastbound Lanes
- View Looking East, Southside of Crossing
- Lookout, Northside of Crossing
- NORTHSIDE TERRACE SOIL VOLUME & TREE QUANTITY