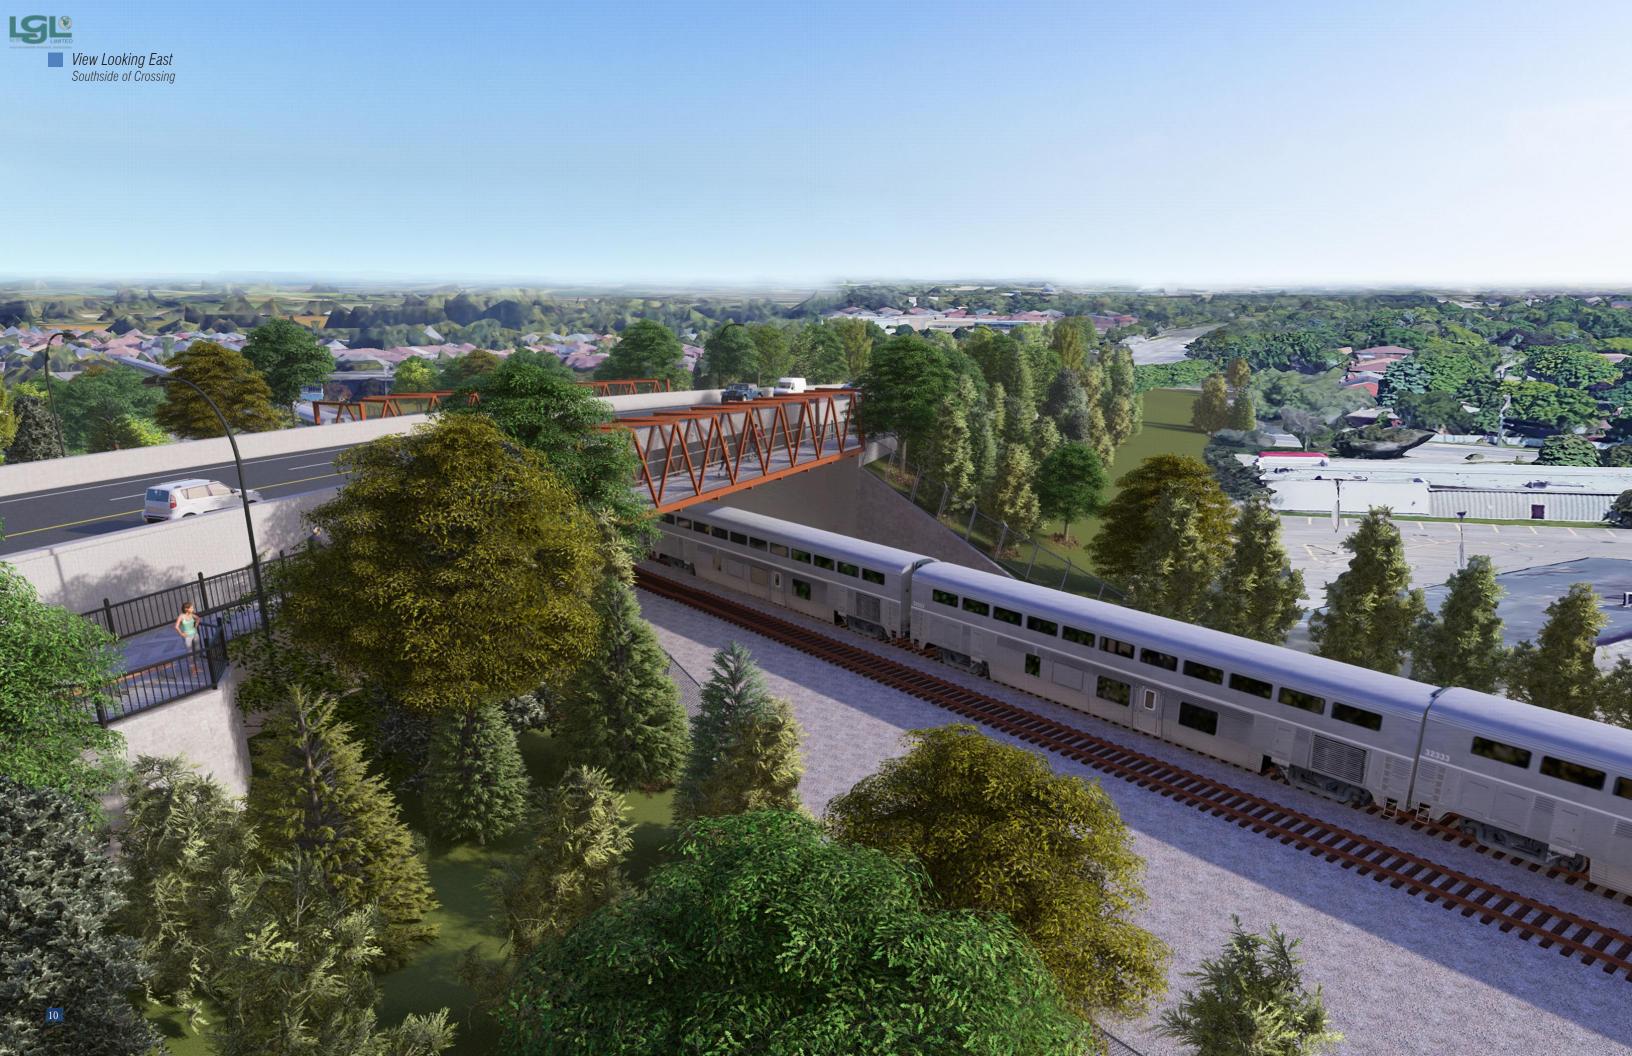

## VIEWS

- View Looking Northwest, Southside of Crossing
- Bird's Eye View Looking West, Southside of Crossing
- View Looking West, Northside of Crossing
- View Looking South from Neighborhood, Northside of Crossing
- View Looking East on Multi-Use Pathway
- Traffic View Approaching Grade Separation, Eastbound Lanes
- View Looking East, Southside of Crossing
- Lookout, Northside of Crossing
- NORTHSIDE TERRACE SOIL VOLUME & TREE QUANTITY