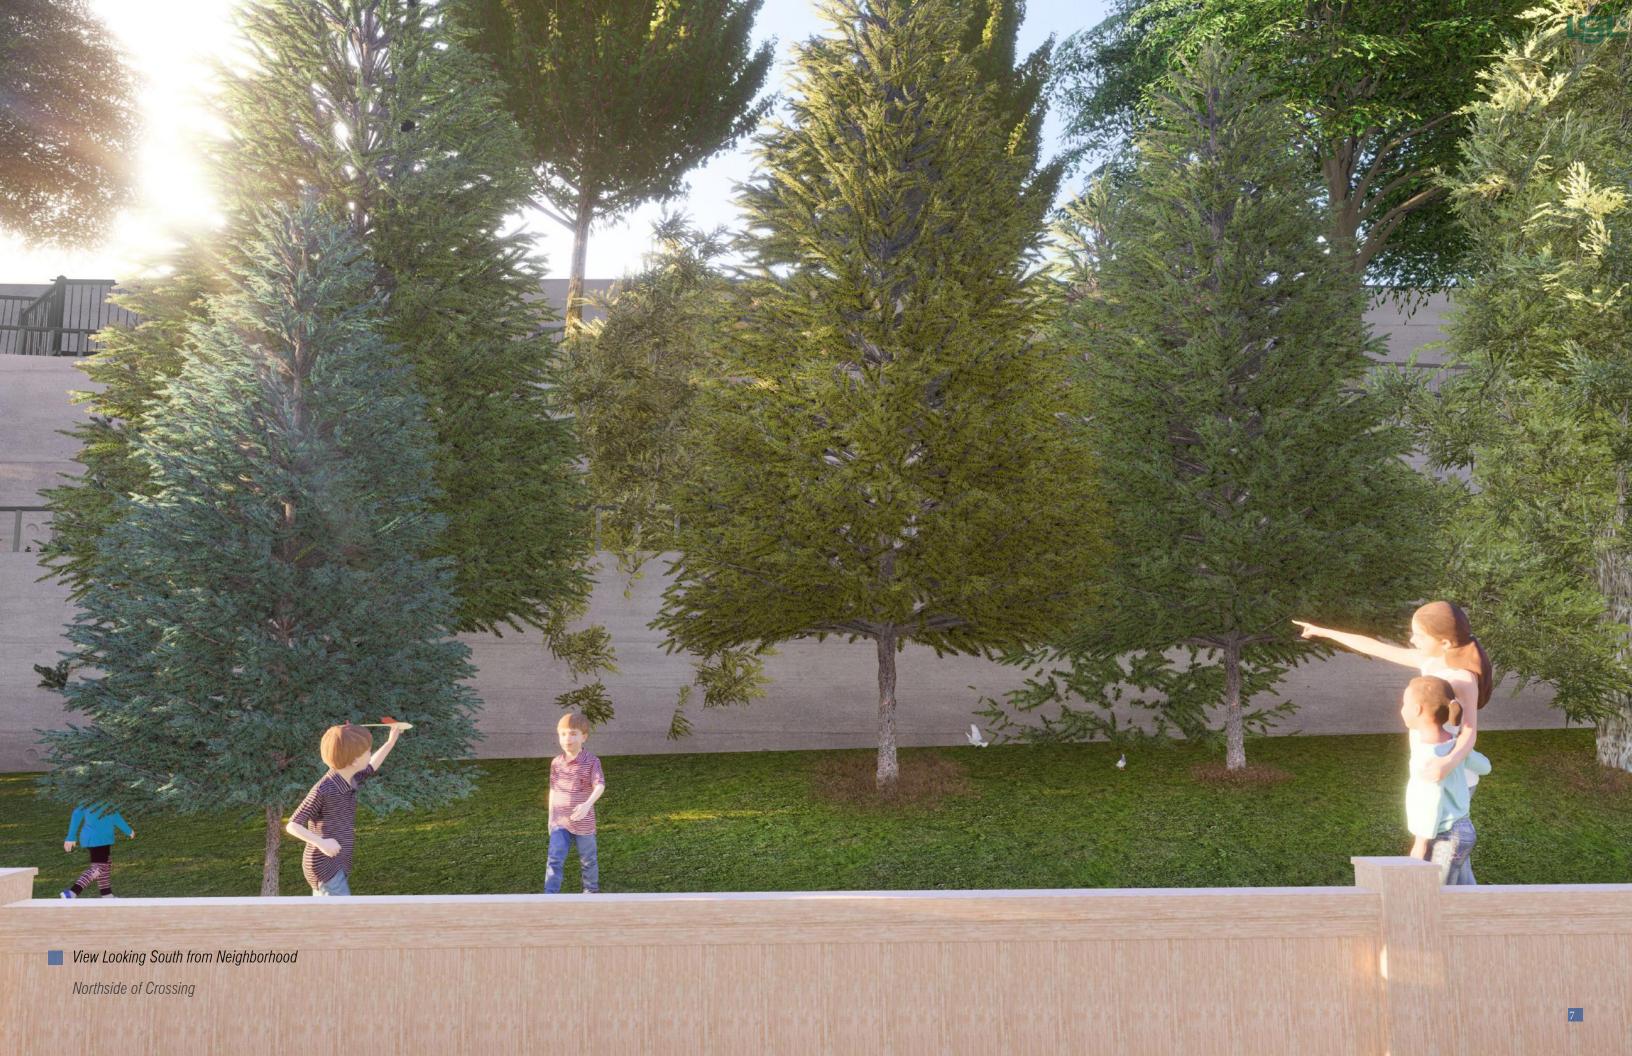

## VIEWS

- View Looking Northwest, Southside of Crossing
- Bird's Eye View Looking West, Southside of Crossing
- View Looking West, Northside of Crossing
- View Looking South from Neighborhood, Northside of Crossing
- View Looking East on Multi-Use Pathway
- Traffic View Approaching Grade Separation, Eastbound Lanes
- View Looking East, Southside of Crossing
- Lookout, Northside of Crossing
- NORTHSIDE TERRACE SOIL VOLUME & TREE QUANTITY