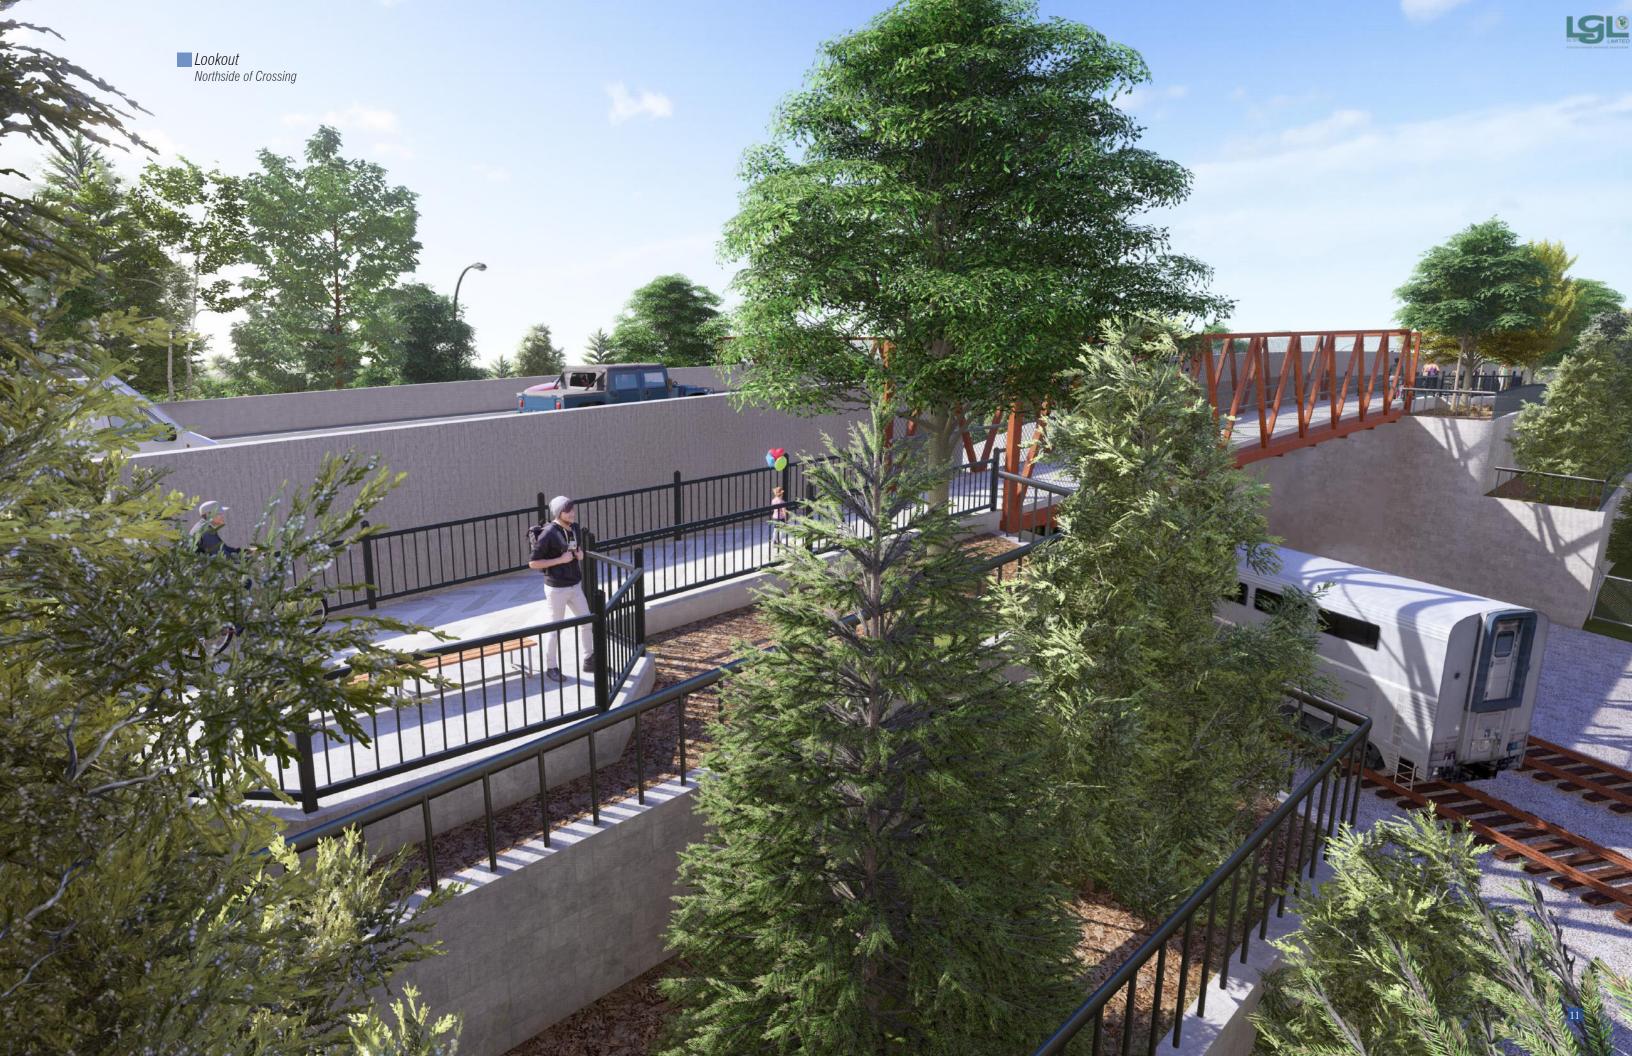

## VIEWS

- View Looking Northwest, Southside of Crossing
- Bird's Eye View Looking West, Southside of Crossing
- View Looking West, Northside of Crossing
- View Looking South from Neighborhood, Northside of Crossing
- View Looking East on Multi-Use Pathway
- Traffic View Approaching Grade Separation, Eastbound Lanes
- View Looking East, Southside of Crossing
- Lookout, Northside of Crossing
- NORTHSIDE TERRACE SOIL VOLUME & TREE QUANTITY