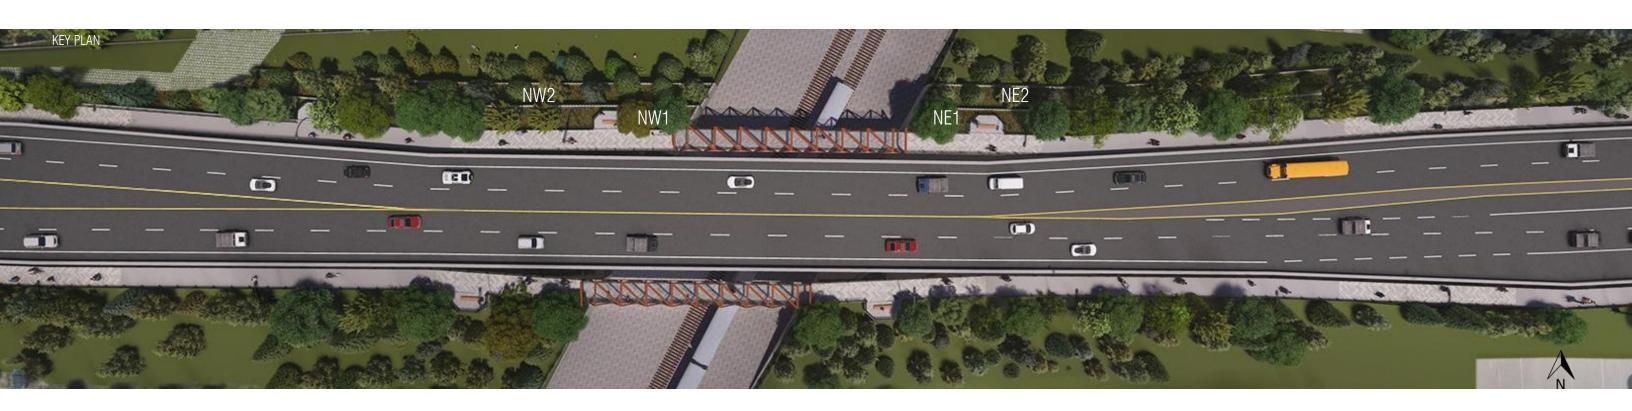

## ■ NORTHSIDE SOIL VOLUME & TREE QUANTITY

| Elgin Mills EA LANDSCA                                                             | PE SOIL VOLUME        | AND TREE QUANTIT | Υ                    |                     |
|------------------------------------------------------------------------------------|-----------------------|------------------|----------------------|---------------------|
| Overview                                                                           |                       |                  |                      |                     |
| · Terrace total area:                                                              | 1076.6 m <sup>2</sup> |                  |                      |                     |
| · Total Soil Volume: 1722.6 m³                                                     |                       |                  |                      |                     |
| · Total Tree Quantity: 68                                                          |                       |                  |                      |                     |
|                                                                                    |                       |                  |                      |                     |
|                                                                                    |                       |                  |                      |                     |
| North Side Terrace                                                                 | <b>Area</b> (m2 )*    | Soil Volume (m3) | <b>Tree Quantity</b> | Tree Type           |
| NW1 (Top)                                                                          | 258.8                 | 414.1            | 16                   | decidous            |
| NW2 (Lower)                                                                        | 280.1                 | 448.2            | 18                   | evergreen, decidous |
| NE1 (Top)                                                                          | 268.9                 | 430.2            | 17                   | decidous            |
| NE2 (Lower)                                                                        | 268.8                 | 430.1            | 17                   | evergreen, decidous |
| Total                                                                              | 1076.6                | 1722.6           | 68                   |                     |
| * Note: The area of the terra                                                      |                       |                  |                      |                     |
| Terrace total area: 1076.6 m <sup>2</sup> (300mm retaining wall area not included) |                       |                  |                      |                     |
| Soil Volume: 1076.6 x 1.6 = 1                                                      | 722.6 m <sup>3</sup>  |                  |                      |                     |
| Tree Quantity: [1722.6/ (20*2                                                      | 2+10)] *2≈ 68 trees   |                  |                      |                     |
|                                                                                    |                       |                  |                      |                     |
|                                                                                    |                       |                  |                      |                     |